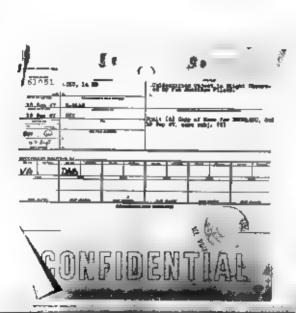

PROJECT

SIGN

R.R.B.

|      | Ante | C CONFIDENTIAL                                                   |
|------|------|------------------------------------------------------------------|
|      |      | CHECK-LIST - UNIDENTIFIED FLYING CONSCIENT                       |
|      | 1.   | Date 5 July 1947 . Incident # 1                                  |
|      | 2.   | Time 0930                                                        |
| 4    | 3.   | Location Maroc Air Field, "moc, Celif                            |
|      | I    | Huma of observor 1st Lt Joseph C. McHenry                        |
|      | 5.   | Occupation of observer Billsting Officer in Charge, Muroe AMFIA. |
|      | 6.   | Address of observer Maroe, AAFLd                                 |
|      | 7.   | Place of observation ground - Muroe, AAPld                       |
|      | θ.   | Rumbor of objects 2 at first - 1 sometime later                  |
|      | 9.   | Distance of object from observer 3/8                             |
|      | 10,  | Time in eight V/S                                                |
| 11   | 11.  | Altitudo Approx 8000 ft                                          |
|      | 12,  | Speed 300 MPH                                                    |
| -    | - 13 | Direction of flight 320° due month beading                       |
| 1    | 1h.  | Tastics Performet a tight circle                                 |
| F.   | 15.  | Sound 7/5                                                        |
| CNI  | 16,  | Sise 1/8                                                         |
|      | 17.  | Color Silver                                                     |
| 6/6  | 18.  | Shape disc-like or spherical                                     |
|      | 19.  | Oder detected 3/8                                                |
| 2.0  | 20.  | Apparent construction B/S - Apparently setallie                  |
| 200  | 21.  | Ednust trails 1/8                                                |
| 37   | 22,  | Wosther conditions W/S                                           |
| 100  | 23.  | Report on whinds 4/3                                             |
| 270  | 24.  | Skotehos er järtegrighe . Rus                                    |
| 22-  | 25.  | Mannier of dissippropriate in distance                           |
| ALL. | 26,  | Investors At approximately 09:30 Lt Mallary Left Past Delege     |
| 14 5 | N.F. | CONFIDENTIAL                                                     |